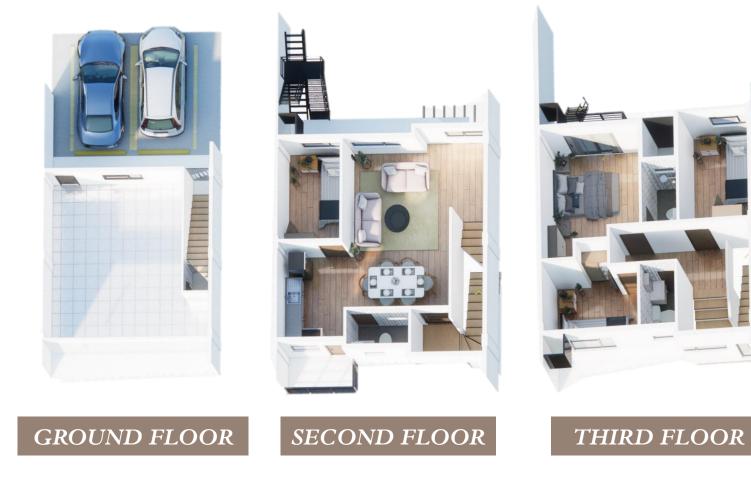

#### TYPICAL FLOOR PLAN (UNITS B, C & D)

**Ground Floor:** Retail Space Parking

Second Floor: Bedroom 1 Kitchen Area Living Area Dining Area Toilet and Bath

Third Floor: Masters BR Masters T&B Bedroom 2 Bedroom 3 Toilet and Bath