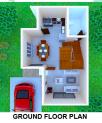

### House Features

- Living Area
- Dining
- Service Area
- Hallway
- Master's Bedroom with toilet and bath
- 3 Bedrooms
- 2 toilet and bath
- Balcony

**GROUND FLOOR PLAN** 

SECOND FLOOR PLAN