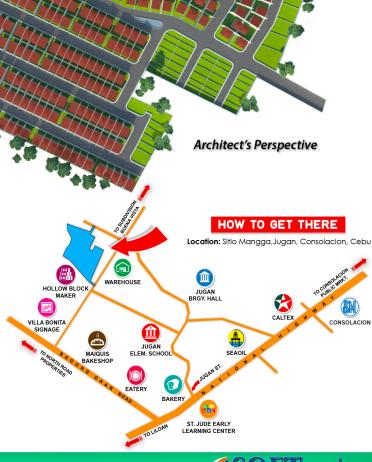

## North Subdivision

Set within Anami Homes North situated at Sitio Mangga, Jugan Consolacion Cebu, which is 1.5km away from SM City Consolacion; consist of Single Detached/Attached Houses. A prime location which highlights the water view connecting to Cansaga Bay.